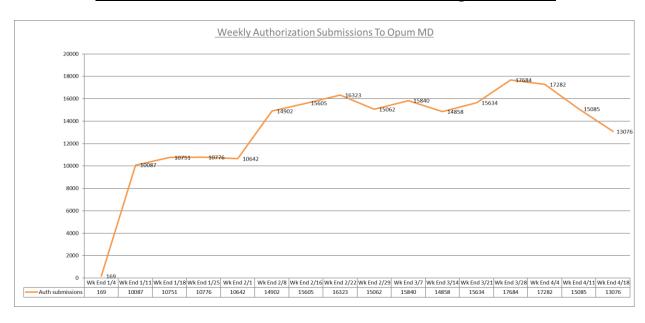

## **Authorization and Claims Statistics through 4/19/20**



| Week Ending          | Claims    | Cla | aims Billed \$ | Total \$ Paid |            | Advance |            | Estimated |             |
|----------------------|-----------|-----|----------------|---------------|------------|---------|------------|-----------|-------------|
|                      | Received  |     |                |               |            | P       | ayments    | P         | ayments     |
| Jan Week 1 - 1/11/20 | 228,763   | \$  | 67,851,190     | \$            | 3,286,802  | \$      | 17,779,336 |           |             |
| Jan Week 2 - 1/18/20 | 176,372   | \$  | 51,811,778     | \$            | 26,231,279 | \$      | 7,854,707  |           |             |
| Jan Week 3 - 1/25/20 | 52,391    | \$  | 57,386,453     | \$            | 14,245,430 | \$      | 8,243,325